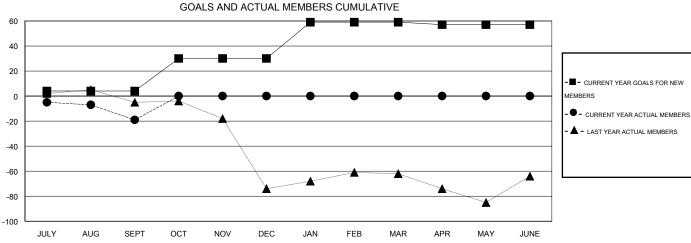

## GOALS AND ACTUAL NEW CLUBS CUMULATIVE

| DROPPED CLUBS: 0  DROPPED MEMBERS |              | 10 CLUBS OF 39 ADDED 1 OR MORE<br>NEW MEMBERS | GENDER DISTRIBU<br>MALE<br>FEMALE     | UTION<br>928 (82.56%)<br>196 (17.44%) |           |
|-----------------------------------|--------------|-----------------------------------------------|---------------------------------------|---------------------------------------|-----------|
| DECEASED CLUB CANCELLED OTHER     | 3<br>0<br>49 | CLICK HERE FOR HEALTH ASSESSMENT DATA         | FAMILY UNIT MEMBERS HEAD OF HOUSEHOLD |                                       | 109<br>53 |
| TOTAL                             | 52           |                                               | NON-HEAD OF HOUSEHOLD                 |                                       | 56        |