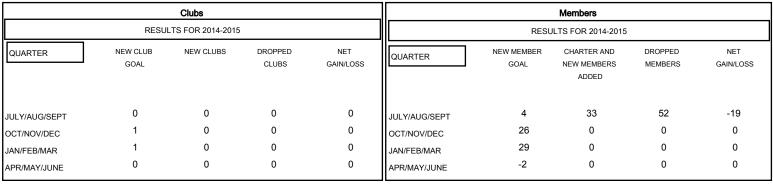

## MONTHLY MEMBERSHIP PROGRESS REPORT

District 13 E

Results as of: 9/30/2014

GMT: JERRY SMITH LOCATION OHIO GMT CA 1



## GOALS AND ACTUAL NEW CLUBS CUMULATIVE





| DROPPED CLUBS: 0  DROPPED MEMBERS |              | 10 CLUBS OF 39 ADDED 1 OR MORE<br>NEW MEMBERS | GENDER DISTRIBU<br>MALE<br>FEMALE     | UTION<br>928 (82.56%)<br>196 (17.44%) |           |
|-----------------------------------|--------------|-----------------------------------------------|---------------------------------------|---------------------------------------|-----------|
| DECEASED CLUB CANCELLED OTHER     | 3<br>0<br>49 | CLICK HERE FOR HEALTH ASSESSMENT DATA         | FAMILY UNIT MEMBERS HEAD OF HOUSEHOLD |                                       | 109<br>53 |
| TOTAL                             | 52           |                                               | NON-HEAD OF HOUSEHOLD                 |